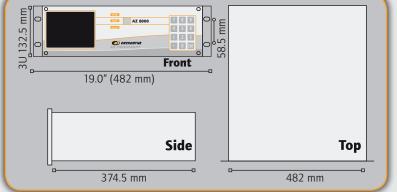

- Unique Plasma Emission Detector design based on a **Duty Cycle Controlled System**
- Bootloader integrated for software update via Ethernet
- Large scale measurement
- 4-20 mA output as standard
- Range Identification Relay
- Maintenance free
- LAN/Web control
- Micro-valve for very low dead volume and fast purging time
- Low sample consumption
- 3U cabinet